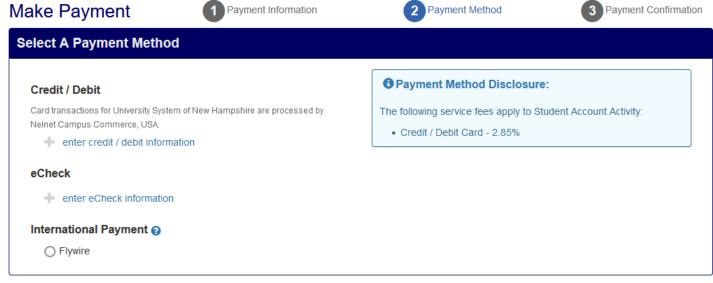

## 8. Select your payment method\*

\*Credit card payments carry an additional 2.85% fee. There are no fees for ECheck payments.

9. Input or confirm your payment information. If this is the first time you are using a new payment method, you have the option to save it for future use.