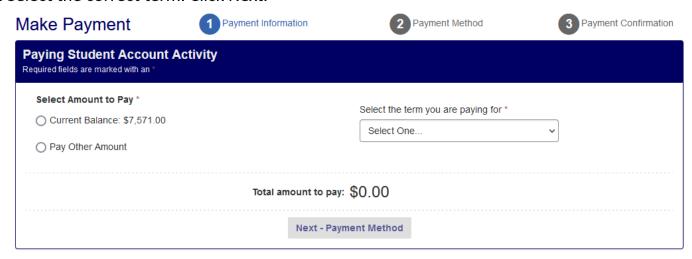

- 4. On the left-hand side, choose "View/Pay Accounts"
- 5. Click "Make a Payment"

- 6. Select your desired payment amount, or type in a custom amount.
- 7. Select the correct term. Click Next.