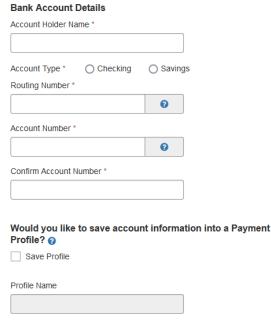

## 8. Select your payment method\*

\*Credit card payments carry an additional 2.85% fee. There are no fees for ECheck payments.

9. Input or confirm your payment information. If this is the first time you are using a new payment method, you have the option to save it for future use.