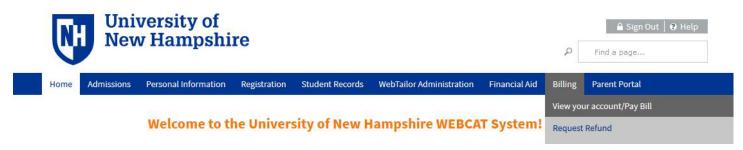

## 1. Log into Webcat\*

\*Contact the IT Helpdesk for assistance with your log in, or if you have forgotten your password (603-862-4242).

2. Under the Billing tab, select View Your Account/Pay Bill

3. Click "Make One-time Payment to UNH/Setup Monthly Payment Plan"