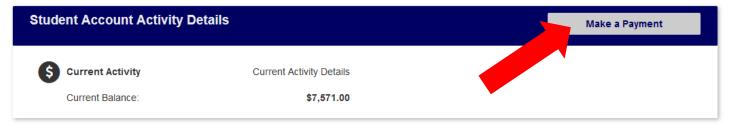

- 4. On the left-hand side, choose "View/Pay Accounts"
- 5. Click "Make a Payment"

- 6. Select your desired payment amount, or type in a custom amount.
- 7. Select the correct term. Click Next.